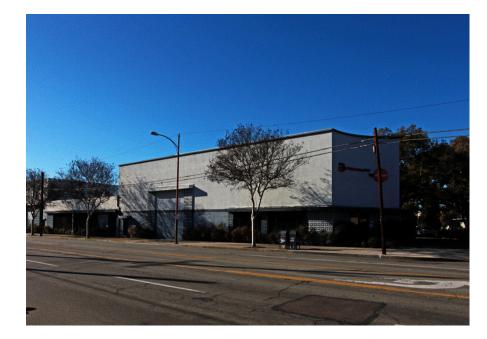

## 201-217 S. Victory Blvd, Burbank, CA 91502

Time Since Last Update

Show on Map

**Request Floorplan** 

Date Added

Feb 16, 2022 226 days

## **Building Details**

Property Type Office, Industrial

Subtype

Creative Office,

| Tenancy     | Single                | Total Building SQFT | 19,700 |
|-------------|-----------------------|---------------------|--------|
| Vacant SQFT | 19,700                | Year Built          | 1979   |
| County      | Los Angeles<br>County |                     |        |

# **Building Highlights**

- Lease Rate: \$34, 475.00 Per Month (\$1.75 psf) NNN
- Great Freestanding Building 19,700 SF
- Flex Industrial / Creative Office Building
- +/- 5,100 Square Feet of High Bay Warehouse / 100% HVAC
- Fenced and Secured Parking Lot in Rear of Building
- Newly Built Out Creative Office Space
- Great Visibility